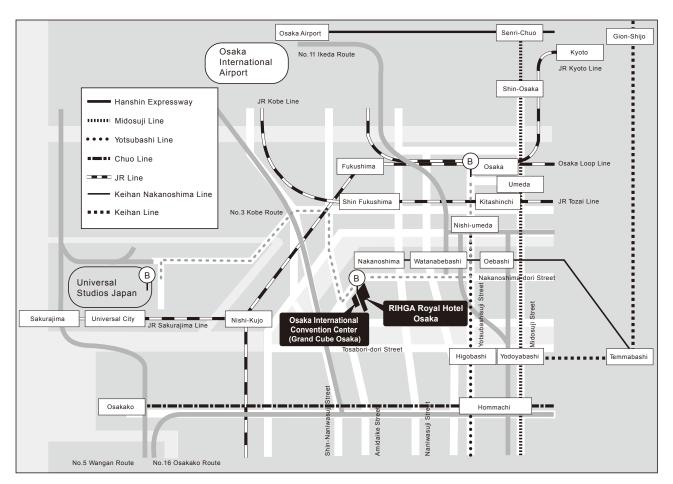

# Access to the Meeting Site

Osaka International Convention Center (Grand Cube Osaka) 5-3-51, Nakanoshima Kita-ku, Osaka 530-0005 Japan TEL : +81-6-4803-5555 FAX : +81-6-4803-5620

## By train

- Keihan Nakanoshima Line: Next to Exit No.2 of Keihan Nakanoshima (Osaka International Convention Center) Station.
  From JR Osaka Station
- 10 minutes using the free shuttle bus or a taxi, approximately 1,000 yen.
- · Osaka City Bus
  - From the JR Osaka eki-mae bus terminal
  - Get on the Osaka city yellow bus line 53 for "Funazubashi" at
  - platform 2 and get off at "Dojima-Ohashi."
  - Get on the Osaka city yellow bus line 55 for "Tsurumachi-Yonchōme" at platform 1 and get off at "Dojima-Ohashi."
- $\cdot$  Shuttle Bus
  - Guests may use shuttle bus service between RIHGA Royal Hotel (located on the east side of the Convention Center) and the JR Osaka Station west side (under the overhead structure).
- From JR Namba Station
- 15 minutes by taxi, approximately 1,500 yen.
- From the Shinkansen Shin-Osaka Station
- Go to Osaka Station via the JR Tokaido Line.
- From Kyoto

Use the Keihan Line from Gion-Shijo station to Nakanoshima station, about 60 minutes.

## **RIHGA Royal Hotel Osaka**

5-3-68 Nakanoshima Kita-ku, Osaka 530-0005 Japan TEL : +81-6-6448-1121 FAX : +81-6-6448-4414

## By Car

- From Nanba · Sakai · Nara
- About 10 minutes from the Tosabori Exit of Hanshin Expressway No.1, Loop Line
- From Kobe

About 5 minutes from the Nakanoshima West Exit of Hanshin Expressway No.3, Kobe Line

- From Osaka Airport · Kyoto
- About 10 minutes from the Fukushima Exit of Hanshin Expressway No.11, Ikeda Line
- From the Kansai International Airport Wakayama

About 15 minutes from the Namiyoke Exit of Hanshin Expressway No.16, Osaka Port Line

#### By airplane

From Kansai International Airport

Use the JR airport rapid service to Osaka station, about 65 minutes Alternatively, board the Osaka-bound bun from bus terminal number five on the first floor of the airport. Get off at Herbis Osaka, then take a taxi or the free shuttle bus from JR Osaka station as above.

You can also catch a taxi. The ride is approximately  $60\ {\rm minutes}$  and costs about 18,000 yen.

From Osaka Airport

Go to Hotarugaike station by the Osaka Monorail and then change to the Hankyu Railway and get off at Osaka station.

Go to JR Osaka station via the airport bus.